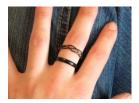

Figure 05 - Asexual sign

Many asexual people wear a black ring on their right middle finger. It helps as a signal to other asexual people and is careful enough that people won't think twice about it unless they already know what it means.