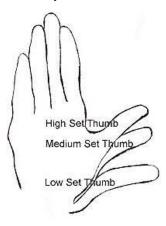

A lover with low-set Thumb will have a strong love of independence and spontaneous in their sexual relationships. Medium set Thumb indicates well balanced lover. High set Thumb indicates trouble showing their intentions in a sexual relationship. They have weak mentality and tend to be secretive.

Figure 02 – position of Thumb

Figure 03 – Thumb angle

When the Thumb set at a 45 degree angle it represents good will power and common sense in dealing with life. Narrow angle denotes narrow minded prejudiced stubborn disposition. Wide angle shows strong will power and broad minded nature.