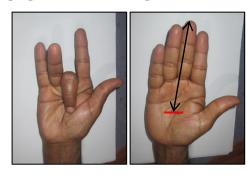

- ❖ Penis size is correlates with the length of middle finger. Interestingly penis size is varying with ethnicity. But here I found that when middle finger bent towards palm, length from that touch point to the tip of the middle finger shows the erect penis length accurately. The study carried out into the hands of 96% of people was fulfilled in keeping with the mentioned proportions.
- \* When we see middle finger on palm side position of middle finger is similar to position of erect penis. The study carried out into the hands of 87% of people was fulfilled this position.

Figure 01 – measuring erect penis size

High 2D:4D finger ratio (short ring finger) on male hand was indicated female behaviors.

Heterosexual men had average lower digit ratio compared to heterosexual women. However homosexual men tend to have a 'feminized' digit ratio.