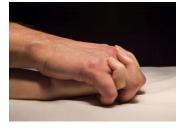

- ❖ Penis size is correlates with the length of middle finger. Interestingly penis size is varying with ethnicity. But here I found that when middle finger bent towards palm, length from that touch point to the tip of the middle finger shows the erect penis length accurately. The study carried out into the hands of 96% of people was fulfilled in keeping with the mentioned proportions.
- \* When we see middle finger on palm side position of middle finger is similar to position of erect penis. The study carried out into the hands of 87% of people was fulfilled this position.

Figure 01 – measuring erect penis size

High 2D:4D finger ratio (short ring finger) on male hand was indicated female behaviors.

Heterosexual men had average lower digit ratio compared to heterosexual women. However homosexual men tend to have a 'feminized' digit ratio.