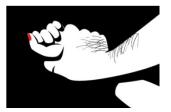

#### **Gestures:**

Figure 04 - Phallus symbol

The middle finger turned sideways means the same exact thing as the traditional finger in the air. Sometimes teens do this because it's less obtrusive. Essentially they're hoping not to get caught flipping someone the bird. The middle finger is a Phallus symbol. It is a representation of an erect penis, typically symbolizing fertility or potency.